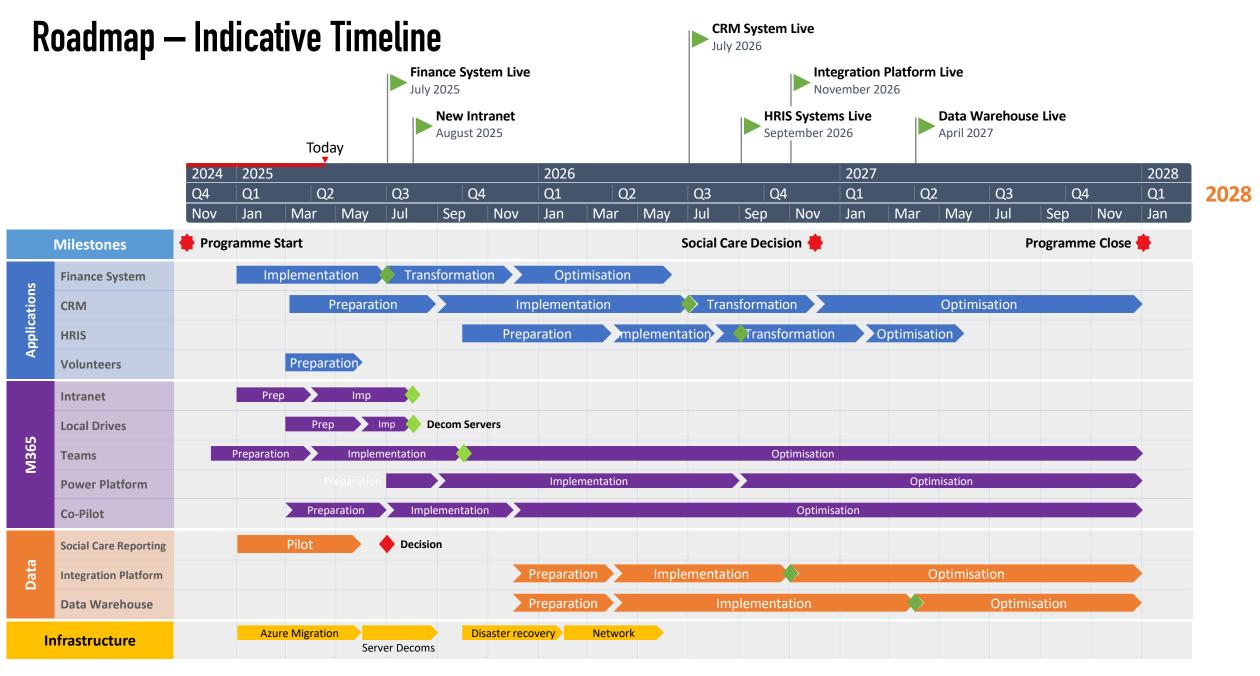

#### Foundations

Technology: Finance > M365 > CRM > HRIS > Integrations > Data > Social Care >

Digital Delivery: DDaT TOM, ITSM, Programme, Process Mapping, Governance, Leadership.

**Projects to be scheduled:** ITSM Tool, Website Refresh, Social Care, Digital Asset Management, CAFM, SIEM.