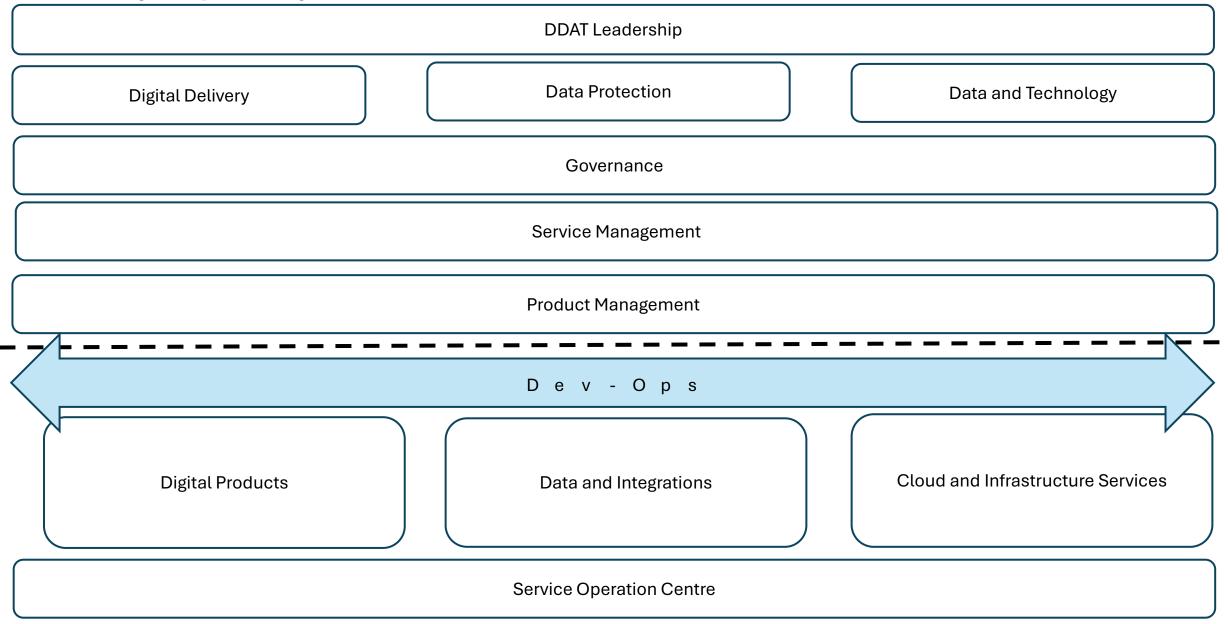

illing to share their data with us to enbale sytem wide insight.                                                      |
| 5 | Planning               | a. | Decision making is data driven as data insights are easily available in real time.                                                                                              |
|   |                        | b. | Analytics enable targeting of marketing and engagment as well as aiding supporter retention.                                                                                    |
|   |                        | c. | Finance data is accurate, and financial planning for the short, medium and long term is possible.                                                                               |

### **DDaT Target Operating Model**



#### **DDaT Target Operating Model – Functional Responsibilities**



## **Approach Overview**

Implementing technology in isolation will not optimise benefits. An organisational wide transformation approach does provide that opportunity.

Innovation, Insight and Impact Optimisation People: CSI, Performance Management Technology: Integration and Automation (AI)

#### Transformation

People: TOM, service redesign, change adoption, capability

Process: Process re-engineering, self-service, customer journeys

#### Foundations

Technology: Finance > M365 > CRM > HRIS > Integrations > Data > Social Care >

Digital Delivery: DDaT TOM, ITSM, Programme, Process Mapping, Governance, Leadership.



**Projects to be scheduled:** ITSM Tool, Website Refresh, Social Care, Digital Asset Management, CAF