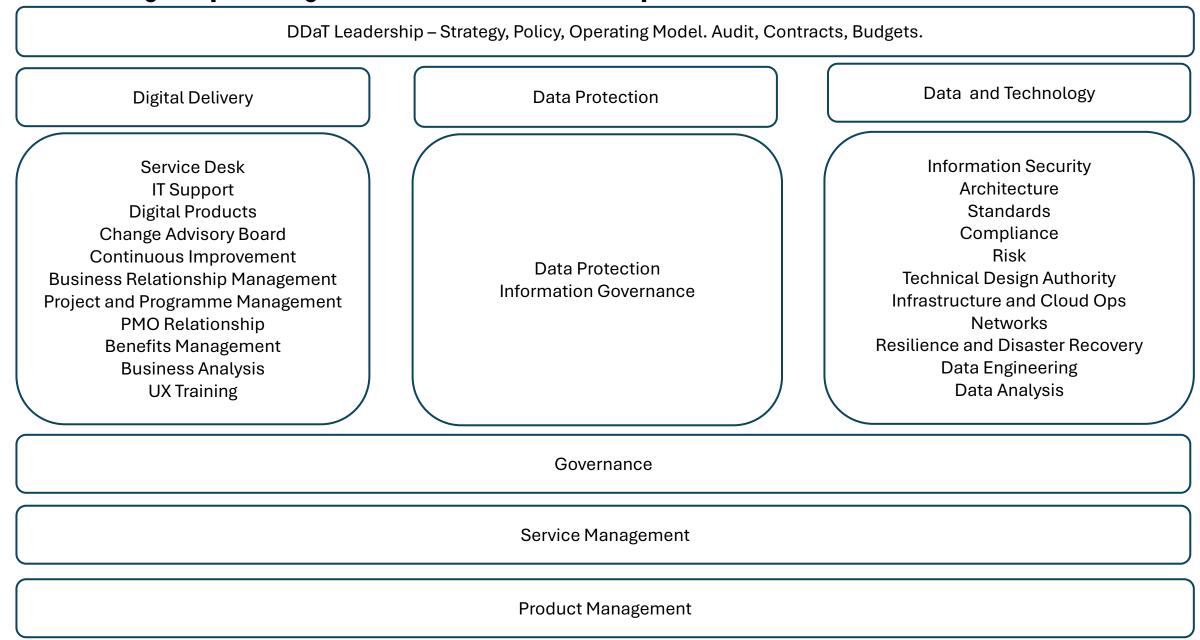

|
| 5 | Planning               | a. | Decision making is data driven as data insights are easily available in real time.                                                                                              |
|   |                        | b. | Analytics enable targeting of marketing and engagment as well as aiding supporter retention.                                                                                    |
|   |                        | c. | Finance data is accurate, and financial planning for the short, medium and long term is possible.                                                                               |

### **DDaT Target Operating Model**



#### **DDaT Target Operating Model – Functional Responsibilities**



## **Approach Overview**

Implementing technology in isolation will not optimise benefits. An organisational wide transformation approach does provide that opportunity.

Innovation, Insight and Impact Optimisation People: CSI, Performance Management Technology: Integration and Automation (AI)

#### Transformation

People: TOM, service redesign, change adoption, capability

Process: Process re-engineering, self-service, customer journeys

#### Foundations

Technology: Finance > M365 > CRM > HRIS > Integrations > Data > Social Care >

Digital Delivery: DDaT TOM, ITSM, Programme, Process Mapping, Governance, Leadership.



**Projects to be scheduled:** ITSM Tool, Website Refresh, Social Care, Digital Asset Management, CAFM, SIEM.